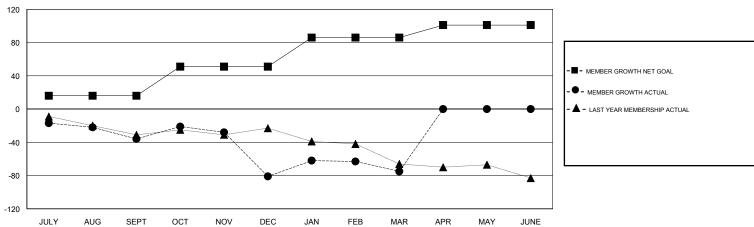

## GOALS AND ACTUAL MEMBERS CUMULATIVE

| DROPPED CLUBS: 4  DROPPED MEMBERS |     | 36 CLUBS OF 77 ADDED 1 OR MORE NEW MEMBERS | GENDER DISTRIBUTION  MALE 1,179 (61.73%)  FEMALE 731 (38.27%)  Women Percentage Fiscal Year Goal: 2% |     |
|-----------------------------------|-----|--------------------------------------------|------------------------------------------------------------------------------------------------------|-----|
| DECEASED                          | 24  | CLICK HERE FOR CUMULATIVE  MEMBERSHIP DATA | TOTAL FAMILY UNIT MEMBERS                                                                            | 470 |
| CLUB CANCELLED                    | 41  |                                            |                                                                                                      |     |
| OTHER                             | 148 |                                            | FAMILY MEMBERS PAYING HALF DUES                                                                      | 256 |
| TOTAL                             | 213 |                                            |                                                                                                      |     |