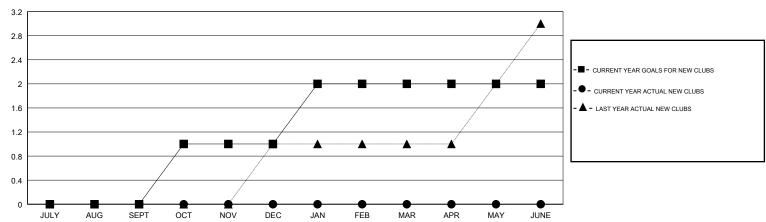

# MONTHLY MEMBERSHIP PROGRESS REPORT

## District 1 A

Results as of: 03/31/2019

#### STEVE ANTON **LOCATION ILLINOIS GMT CA** Clubs Members RESULTS FOR 2018-2019 RESULTS FOR 2018-2019 NEW CLUB GOAL NEW CLUBS DROPPED CLUBS MEMBER GROWTH NET MEMBER GROWTH DROPPED QUARTER QUARTER GOAL ACTUAL MEMBERS ACTUAL (including transfers) 0 0 16 36 67 JULY/AUG/SEPT JULY/AUG/SEPT 35 57 99 OCT/NOV/DEC OCT/NOV/DEC 0 1 0 35 64 48 JAN/FEB/MAR JAN/FEB/MAR 0 0 0 0 0 15 APR/MAY/JUNE APR/MAY/JUNE

## GOALS AND ACTUAL NEW CLUBS CUMULATIVE



## GOALS AND ACTUAL MEMBERS CUMULATIVE



| DROPPED CLUBS: 4  DROPPED MEMBERS |     | 36 CLUBS OF 77 ADDED 1 OR MORE NEW MEMBERS | GENDER DISTRIBUTION  MALE 1,179 (61.73%)  FEMALE 731 (38.27%)  Women Percentage Fiscal Year Goal: 2% |     |
|-----------------------------------|-----|--------------------------------------------|------------------------------------------------------------------------------------------------------|-----|
| DECEASED                          | 24  | CLICK HERE FOR CUMULATIVE  MEMBERSHIP DATA | TOTAL FAMILY UNIT MEMBERS                                                                            | 470 |
| CLUB CANCELLED                    | 41  |                                            |